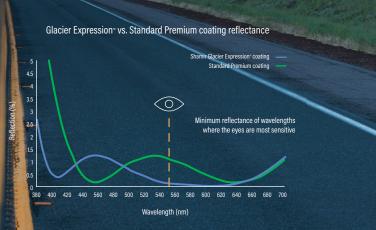

# & detail with +25% improvement\*

Shamir Glacier Expression<sup>®</sup> keeps reflectance on lens surfaces down to a minimum, ensuring increased transmittance of light for all wavelengths, especially those that the human eye is most sensitive to. The resulting improvement in contrast sensitivity ensures outstandingly sharp vision, with increased detail resolution.

### Improved aesthetics and up to 70% more reduction of reflections\* of the light to which our eyes are most sen

The product of extensive research and development, Shamir Glacier Expression" raises the bar by utilizing a greater number of calculated accurately layers, while retaining a similar thickness and durability level. This enables it to specifically regulate those light wavelengths that the human eye is most sensitive to, and achieve enhanced control over reflectance.

The result - drastically minimized reflections, reduced obscurement of your eyes and, ultimately, improved aesthetic appeal.

\*Than standard premium coating