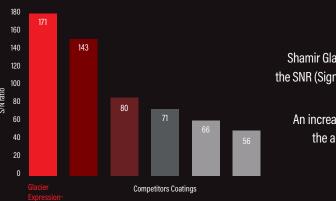

# & detail with +25% improvement\*

Shamir Glacier Expression<sup>®</sup> keeps reflectance on lens surfaces down to a minimum, ensuring increased transmittance of light for all wavelengths, especially those that the human eye is most sensitive to. The resulting improvement in contrast sensitivity ensures outstandingly sharp vision, with increased detail resolution.

### Improved aesthetics and up to 70% more reduction of reflections\* of the light to which our eyes are most sen

The product of extensive research and development, Shamir Glacier Expression" raises the bar by utilizing a greater number of calculated accurately layers, while retaining a similar thickness and durability level. This enables it to specifically regulate those light wavelengths that the human eye is most sensitive to, and achieve enhanced control over reflectance.

The result - drastically minimized reflections, reduced obscurement of your eyes and, ultimately, improved aesthetic appeal.

\*Than standard premium coating